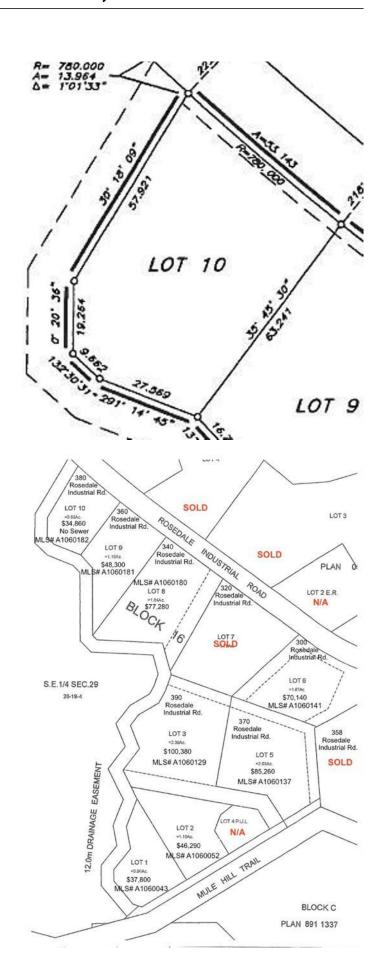

\*\*\*Residential uses not allowed on this land\*\*\* Lot 10 is 0.83 Acres. Legal Description: Lot 10 Block 16 Plan 0614150 Roll: 19061000 | 2024 taxes: \$698.00 | Lot size: 0.830 Acres | Land Use / Zoning: ED | Title number: 061 478 257 +8 LINC Number: 0032 045 933 | non financial encumbrances: 811 117 857 23/06/1981 UTILITY RIGHT OF WAY GRANTEE - ICG UTILITIES (PLAINS-WESTERN) LTD. 941 151 458 09/06/1994 CAVEAT RE: RIGHT OF WAY AGREEMENT 061 478 259 17/11/2006 EASEMENT. Buyer must fill out a development permit application sheet as part of the offer outlining what they will build, who their contractor is, and outline the timeline that starts substantial construction within 8 months and completes construction with 24 months. Offers must be left open for 3 weeks from the date submitted.

# **Community Information**

Address Lot 10 380 Industrial Road

Subdivision Downtown
City Drumheller
County Drumheller

Province Alberta
Postal Code T0J 0Y0

## **Additional Information**

Date Listed January 13th, 2024

Days on Market 598 Zoning ED