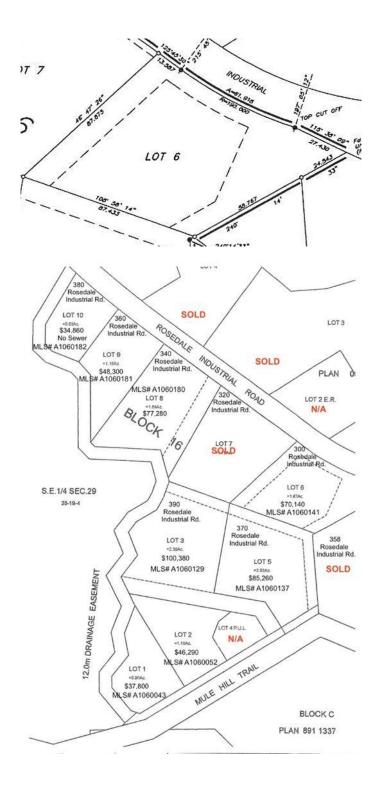

# \$70,140 - Lot 6 300 Industrial Road, Drumheller

MLS® #A2101519

#### \$70,140

0 Bedroom, 0.00 Bathroom, Land on 1.67 Acres

Downtown, Drumheller, Alberta

The Rosedale Industrial Park Subdivision has already seen development. Excellent location approximately 10 km from the intersection of Highway 9 & 10 and approximately 6 km from Drumheller city center. If you combine this lot with others that total over 2 acres, you may be eligible for a 10% discount. Services to the property line: Water, electricity, and natural gas. Direct connection to sanitary sewer from the property line is available. Ask your agent about tax incentives. \*\*\*Residential uses not allowed on this land\*\*\* FOR SALE - LOT 6 = 1.67 Acres LEGAL DESCRIPTION: Lot 6 Block 16 Plan 0614150. Roll: 19060604 | 2024 taxes: \$\$1,396.00 | Lot size: 1.670 Acres | Land Use / Zoning: ED | Title number: 061 478 257 +4 LINC Number: 0032 045 891 | non financial encumbrances: 811 117 857 23/06/1981 UTILITY RIGHT OF WAY **GRANTEE - ICG UTILITIES** (PLAINS-WESTERN) LTD. 941 151 458 09/06/1994 CAVEAT RE : RIGHT OF WAY AGREEMENT 061 478 259 17/11/2006 EASEMENT. Buyer must fill out a development permit application sheet as part of the offer outlining what they will build, who their contractor is, and outline the timeline that starts substantial construction within 8 months and completes construction with 24 months. Offers must be left open for 3 weeks from the date submitted.