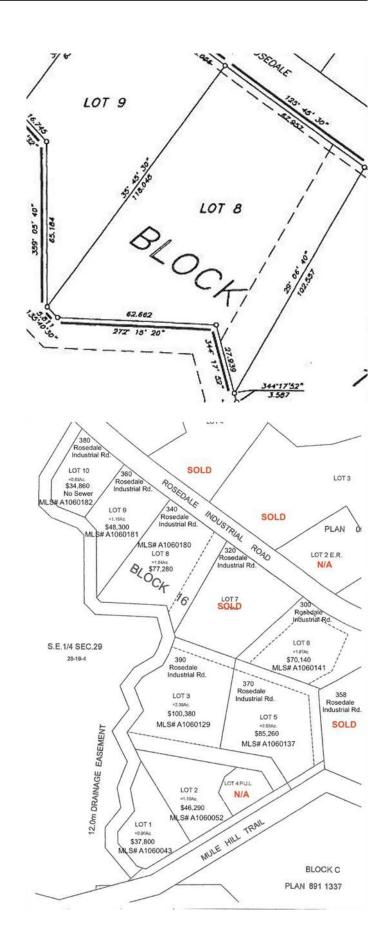

### \$77,280

0 Bedroom, 0.00 Bathroom, Land on 1.84 Acres

Downtown, Drumheller, Alberta

Located in the community of Rosedale, approximately 10 km from the intersection of Highway 9 & 10 and approximately 6 km from Drumheller city center. Lot 8 is 1.84 Acres in Subdivision that has already seen development. Area subject to an easement by the Town of Drumheller. Lot will have water, electricity, and natural gas servicing to the property line. Direct connection to sanitary sewer from the property line is available. If you combine this lot with others that total over 2 acres, you may be eligible for a 10% discount. Ask your agent about tax incentives. \*\*\*Residential uses not allowed on this land\*\*\* Legal Description: Lot 8 Block 16 Plan 0614150 Roll: 19060802 | 2023 taxes: \$0 | Lot size: 1.840 Acres | Land Use / Zoning: ED | Title number: 061 478 257 +6 LINC Number: 0032 045 917 | non financial encumbrances: 811 117 857 23/06/1981 UTILITY RIGHT OF WAY GRANTEE - ICG UTILITIES (PLAINS-WESTERN) LTD. 941 151 458 09/06/1994 CAVEAT RE: RIGHT OF WAY AGREEMENT 061 478 259 17/11/2006 EASEMENT. Buyer must fill out a development permit application sheet as part of the offer outlining what they will build, who their contractor is, and outline the timeline that starts substantial construction within 8 months and completes construction with 24 months. Offers must be left open for 3 weeks from the date submitted.