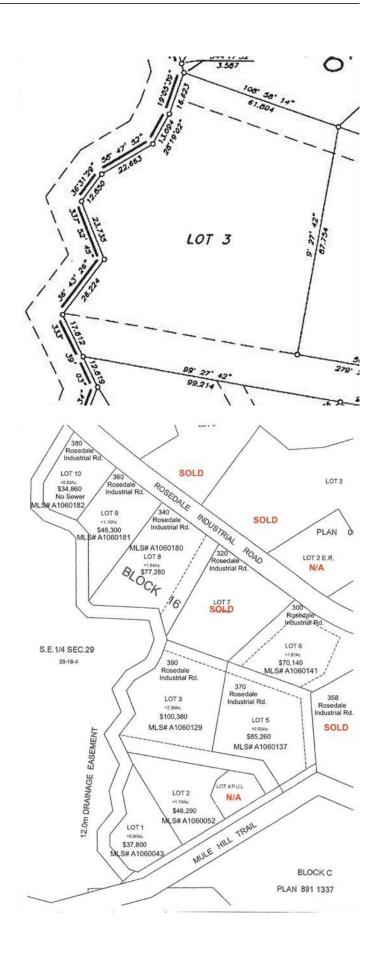

# \$100,380 - Lot 3 390 1 Street North Road, Drumheller

MLS® #A2101924

## \$100,380

0 Bedroom, 0.00 Bathroom, Land on 2.39 Acres

Downtown, Drumheller, Alberta

Super location in the community of Rosedale, approximately 10 km from the intersection of Highway 9 & 10 and approximately 6 km from Drumheller city center. Lot 3 is 2.39 Acres. Lot will have water, electricity, and natural gas servicing to the property line. Direct connection to sanitary sewer from the property line is available. This property should qualify for a 10% discount for being over 2.0 acres. This subdivision has already seen development! Includes area subject to an easement by the Town of Drumheller. Ask your agent about tax incentives. \*\*\*Residential uses not allowed on this land\*\*\* Legal Description: Lot 3 Block 16 Plan 0614150 Roll: 19060307 | 2023 taxes: \$0 | Lot size: 2.390 Acres | Land Use / Zoning: ED | Title number: 061 478 257 +2 LINC Number: 0032 045 875 | non financial encumbrances: 811 117 857 23/06/1981 UTILITY RIGHT OF WAY GRANTEE - ICG UTILITIES (PLAINS-WESTERN) LTD. 941 151 458 09/06/1994 CAVEAT RE: RIGHT OF WAY AGREEMENT 061 478 259 17/11/2006 EASEMENT. Buyer must fill out a development permit application sheet as part of the offer outlining what they will build, who their contractor is, and outline the timeline that starts substantial construction within 8 months and completes construction with 24 months. Offers must be left open for 3 weeks from the date submitted.