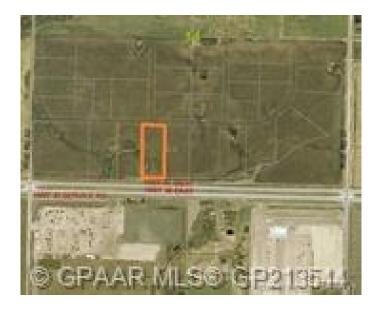

# \$2,002,500

0 Bedroom, 0.00 Bathroom, Land on 8.01 Acres

Hawker Industrial Park, Rural Grande Prairie No. 1, County of, Alberta

Fantastic high visibility lot with great drainage and located with highway frontage on highway 43 directly across from Ritchie Bros. This lot includes, Atco power, gas, Aquatera water and Telus high-speed to the lot line.