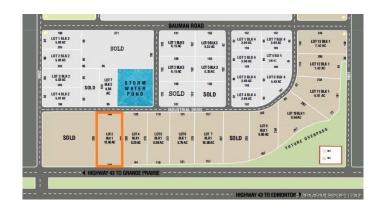

#### \$2,500,000

0 Bedroom, 0.00 Bathroom, Land on 9.98 Acres

Hawker Industrial Park, Rural Grande Prairie No. 1, County of, Alberta

This 10.00 acre lot is Highway 43 frontage zoned RM4 which includes, Atco power, gas, Aquatera water and Telus high-speed to the lot line. Hawker Industrial Park is located across Highway 43 from Ritchie Bros. and is a highly visible location.

### **Community Information**

Address 75, 722040 Range Road 51

Subdivision Hawker Industrial Park

City Rural Grande Prairie No. 1, County of

County Grande Prairie No. 1, County of

Province Alberta
Postal Code T8X 4J3