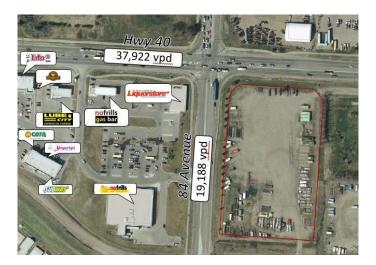

### \$1,999,000

0 Bedroom, 0.00 Bathroom, Land on 5.83 Acres

Richmond Industrial Park, Grande Prairie, Alberta

ATTENTION DEVELOPERS: Prime Location on the southwest side of the City of Grande Prairie! This 5.83

Acre Parcel is strategically located on the corner of Highway 40 (37,922 vpd) and 84th Avenue (19,188

vpd). It is surrounded by a rapidly growing residential area and adjacent to a major business/industrial

district with a large daytime business population. This piece of Commercial land is gravelled, fully

fenced and gated. If you are looking for an ideal place to build or expand your business or in need

of extra yard space for storage, then this is the location you have been waiting.