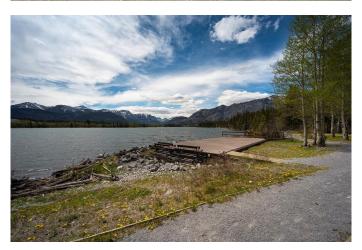

# \$1,353,450 - 11 Range Rd 83b, Rural Bighorn No. 8, M.D. of

MLS® #A2106461

\$1,353,450

0 Bedroom, 0.00 Bathroom, Land on 0.19 Acres

Kananaskis, Rural Bighorn No. 8, M.D. of, Alberta

Buy to develop yourself or seller willing to build your dream retirement home on the Bow River! Kananaskis Ranch is a new development at Seebe, Alberta, 65 km west of Calgary. Contemporary mountain modern home proposed - see picsutres. New home can be modified to meet your lifestyle. Located on the Bow Rive,r perfect for canoeing, SUP or boating. Awesome mountain views in all directions. Several homes now under construction in the devleopment. Listing Realtor is a shareholder of the seller.

#### **Amenities**

Amenities Beach Access