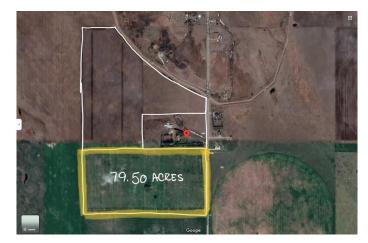

### \$3,900,000

0 Bedroom, 0.00 Bathroom, Land on 79.50 Acres

NONE, Strathmore, Alberta

Located within the Town of Strathmore, a rare opportunity to own approximately 80 acres for future development. Town of Strathmore has an Area Structure Plan available.

#### **Essential Information**

MLS®# A2108975 Price \$3,900,000

Bathrooms 0.00 79.50 Acres Type Land

Sub-Type Residential Land

**Status** Active