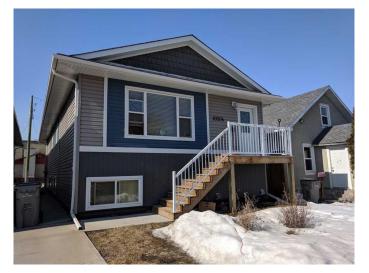

# \$464,900 - A & B, 10504 102 Street, Grande Prairie

MLS® #A2111244

## \$464,900

6 Bedroom, 4.00 Bathroom, 1,399 sqft Residential on 0.09 Acres

Avondale., Grande Prairie, Alberta

Beautiful location beside the Catholic Church and edging on Grande Prairies Muskoseeppi Park. This property consists of 1 duplex with 2 units that are 3 bedroom, 1.5 bathroom. Good tenants in place .Units are in great shape. Call REALTOR® for your private viewing and more financial information.