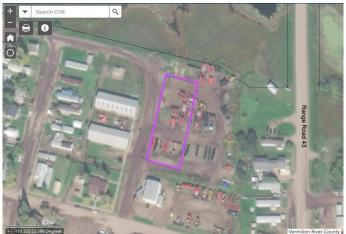

## \$33,000

0 Bedroom, 0.00 Bathroom, Land on 0.75 Acres

Dewberry, Dewberry, Alberta

Showcase your business in the village of Dewberry with these 5 connected affordable commercial lots. Located in rural Alberta, these lots offer an ideal setting for entrepreneurs looking to establish a presence in a thriving community.

### **Community Information**

Address 5002 50 Street

Subdivision Dewberry
City Dewberry

County Vermilion River, County of

Province Alberta
Postal Code T0B 1G0