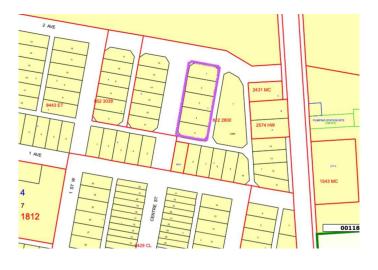

## \$33,000

0 Bedroom, 0.00 Bathroom, Land on 0.75 Acres

Dewberry, Dewberry, Alberta

Showcase your business in the village of Dewberry with these 5 connected affordable commercial lots. Located in rural Alberta, these lots offer an ideal setting for entrepreneurs looking to establish a presence in a thriving community.

### **Community Information**

Address 5002 50 Street

Subdivision Dewberry
City Dewberry

County Vermilion River, County of

Province Alberta
Postal Code T0B 1G0