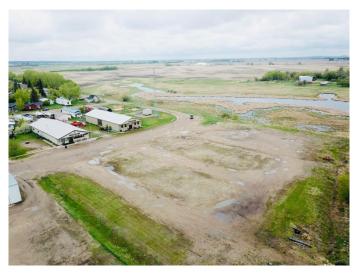

## \$33,000

0 Bedroom, 0.00 Bathroom, Land on 0.75 Acres

Dewberry, Dewberry, Alberta

Showcase your business in the village of Dewberry with these 5 connected affordable commercial lots. Located in rural Alberta, these lots offer an ideal setting for entrepreneurs looking to establish a presence in a thriving community.

Spanning across these spacious lots, envision your next commercial venture taking shape – whether it's a retail outlet, service-oriented business, or a mixed-use development. With affordability and flexibility at the forefront, these lots present endless possibilities for creative minds.

Nestled across from the Dewberry museum, these lots benefit from the village's welcoming community, scenic surroundings, and strategic location. Don't delay â€" explore these lots and embark on your journey towards commercial success in rural Alberta!