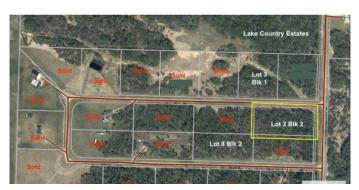

# \$56,000 - Lot 2 Blk 2 Lake Country Estate, Rural Athabasca County

MLS® #A2113717

### \$56,000

0 Bedroom, 0.00 Bathroom, Land on 2.95 Acres

Lake Country Estates, Rural Athabasca County, Alberta

A fantastic opportunity to own 2.95 Acres of LAND in Lake Country Estates close to Boyle and many lakes. Build your dream home or make it your very own oasis of a recreational get away. GOT TO LOVE HAVING OPTIONS!! There are only 3 LOTS left so don't miss out! This LOT is fully treed and is located West of Boyle on HWY 63. Only 20 Min away from Skeleton Lake and Golf course also Long Lake and golf course. This area is known for surrounded lakes, quadding, trails, boating, swimming, golfing, boating, skidooing and a beautiful community spirit in our village of Boyle. 1.5 hrs from Edmonton and 2.5 hrs from Fort McMurray. ACT NOW!!!

### **Community Information**

| Address     | Lot 2 Blk 2 Lake Country Estate |
|-------------|---------------------------------|
| Subdivision | Lake Country Estates            |

| City        | Rural Athabasca County |
|-------------|------------------------|
| County      | Athabasca County       |
| Province    | Alberta                |
| Postal Code | ΤΟΑΟΜΟ                 |