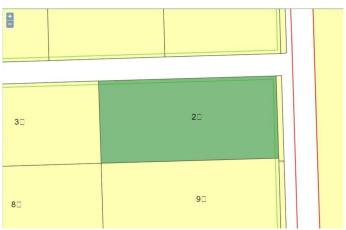

# \$56,000 - Lot 2 Blk 2 Lake Country Estate, Rural Athabasca County

MLS® #A2113717

### \$56,000

0 Bedroom, 0.00 Bathroom, Land on 2.95 Acres

Lake Country Estates, Rural Athabasca County, Alberta

A fantastic opportunity to own 2.95 Acres of LAND in Lake Country Estates close to Boyle and many lakes. Build your dream home or make it your very own oasis of a recreational get away. GOT TO LOVE HAVING OPTIONS!! There are only 3 LOTS left so don't miss out! This LOT is fully treed and is located West of Boyle on HWY 63. Only 20 Min away from Skeleton Lake and Golf course also Long Lake and golf course. This area is known for surrounded lakes, quadding, trails, boating, swimming, golfing, boating, skidooing and a beautiful community spirit in our village of Boyle. 1.5 hrs from Edmonton and 2.5 hrs from Fort McMurray. ACT NOW!!!

### **Community Information**

| Address     | Lot 2 Blk 2 Lake Country Estate |
|-------------|---------------------------------|
| Subdivision | Lake Country Estates            |

| City        | Rural Athabasca County |
|-------------|------------------------|
| County      | Athabasca County       |
| Province    | Alberta                |
| Postal Code | ΤΟΑΟΜΟ                 |