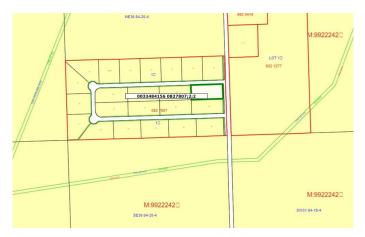

# \$56,000 - Lot 2 Blk 2 Lake Country Estate, Rural Athabasca County

MLS® #A2113717

### \$56,000

0 Bedroom, 0.00 Bathroom, Land on 2.95 Acres

Lake Country Estates, Rural Athabasca County, Alberta

A fantastic opportunity to own 2.95 Acres of LAND in Lake Country Estates close to Boyle and many lakes. Build your dream home or make it your very own oasis of a recreational get away. GOT TO LOVE HAVING OPTIONS!! There are only 3 LOTS left so don't miss out! This LOT is fully treed and is located West of Boyle on HWY 63. Only 20 Min away from Skeleton Lake and Golf course also Long Lake and golf course. This area is known for surrounded lakes, quadding, trails, boating, swimming, golfing, boating, skidooing and a beautiful community spirit in our village of Boyle. 1.5 hrs from Edmonton and 2.5 hrs from Fort McMurray. ACT NOW!!!

### **Community Information**

| Address     | Lot 2 Blk 2 Lake Country Estate |
|-------------|---------------------------------|
| Subdivision | Lake Country Estates            |

| City        | Rural Athabasca County |
|-------------|------------------------|
| County      | Athabasca County       |
| Province    | Alberta                |
| Postal Code | ΤΟΑΟΜΟ                 |