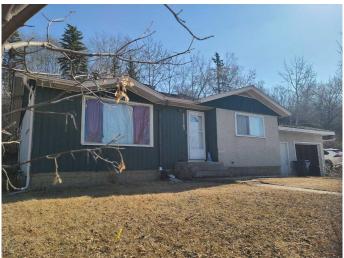

## \$159,000

2 Bedroom, 2.00 Bathroom, 965 sqft Residential on 0.13 Acres

South End, Peace River, Alberta

You can't beat the view! This home is the South end of town has a magnificent view of the river and valley. Over 950 square feet of living space, a full basement and 2 bathrooms. There are 2 bedrooms on the main floor then an additional room to serve as an office or den space. Upstairs is bright and welcoming from the moment you walk in. There is an attached single garage that provides an additional 15 feet off the back for work space or storage. This property is priced to sell so don't miss out.

#### **Exterior**

Exterior Features None

Lot Description Views, Back Yard, Front Yard, Irregular Lot, Lawn, Landscaped

Roof Asphalt Shingle

Construction Concrete, Stucco, Wood Siding

Foundation Poured Concrete