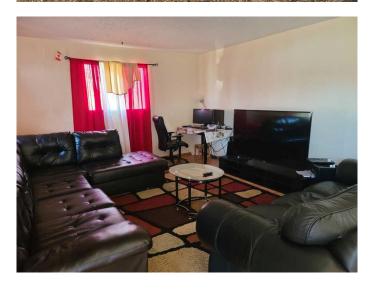

## \$159,000

2 Bedroom, 2.00 Bathroom, 965 sqft Residential on 0.13 Acres

South End, Peace River, Alberta

You can't beat the view! This home is the South end of town has a magnificent view of the river and valley. Over 950 square feet of living space, a full basement and 2 bathrooms. There are 2 bedrooms on the main floor then an additional room to serve as an office or den space. Upstairs is bright and welcoming from the moment you walk in. There is an attached single garage that provides an additional 15 feet off the back for work space or storage. This property is priced to sell so don't miss out.

#### Interior

Interior Features See Remarks

Appliances Built-In Range, Built-In Oven, Dishwasher, Dryer, Refrigerator, Washer

Heating Natural Gas, Forced Air

Cooling None
Has Basement Yes

Basement Finished, Full