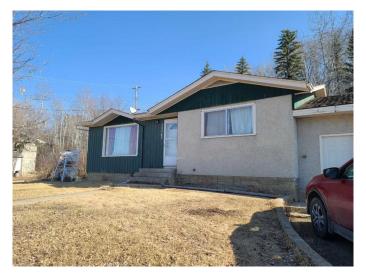

## \$159,000

2 Bedroom, 2.00 Bathroom, 965 sqft Residential on 0.13 Acres

South End, Peace River, Alberta

You can't beat the view! This home is the South end of town has a magnificent view of the river and valley. Over 950 square feet of living space, a full basement and 2 bathrooms. There are 2 bedrooms on the main floor then an additional room to serve as an office or den space. Upstairs is bright and welcoming from the moment you walk in. There is an attached single garage that provides an additional 15 feet off the back for work space or storage. This property is priced to sell so don't miss out.

#### **Exterior**

Exterior Features None

Lot Description Views, Back Yard, Front Yard, Irregular Lot, Lawn, Landscaped

Roof Asphalt Shingle

Construction Concrete, Stucco, Wood Siding

Foundation Poured Concrete