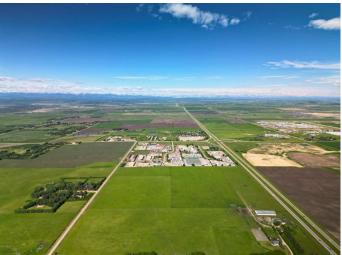

#### \$11,495,000

0 Bedroom, 0.00 Bathroom, Land on 121.37 Acres

Springbank, Rural Rocky View County, Alberta

Exceptional 121.37 acre development site with unobstructed mountain views, gently sloping from northeast to southwest with many potential land use options including commercial, institutional, residential and seniors facilities, strategically located one and a half miles west of the City of Calgary on the south side of the Trans-Canada Highway adjacent to Commercial Court and across the highway from Bingham Crossing and the proposed COSTCO, potable water available, sanitary wastewater service has recently become available, shallow utilities are available from local service providers, 20.68 acres with buildings in the NE corner of the quarter available at a price to be negotiated.