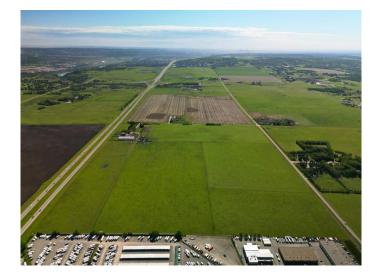

#### \$11,495,000

0 Bedroom, 0.00 Bathroom, Land on 121.37 Acres

Springbank, Rural Rocky View County, Alberta

Exceptional 121.37 acre development site with unobstructed mountain views, gently sloping from northeast to southwest with many potential land use options including commercial, institutional, residential and seniors facilities, strategically located one and a half miles west of the City of Calgary on the south side of the Trans-Canada Highway adjacent to Commercial Court and across the highway from Bingham Crossing and the proposed COSTCO, potable water available, sanitary wastewater service has recently become available, shallow utilities are available from local service providers, 20.68 acres with buildings in the NE corner of the quarter available at a price to be negotiated.