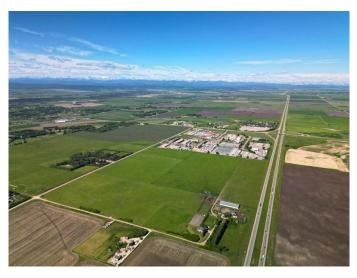

#### \$11,495,000

0 Bedroom, 0.00 Bathroom, Land on 121.37 Acres

Springbank, Rural Rocky View County, Alberta

Exceptional 121.37 acre development site with unobstructed mountain views, gently sloping from northeast to southwest with many potential land use options including commercial, institutional, residential and seniors facilities, strategically located one and a half miles west of the City of Calgary on the south side of the Trans-Canada Highway adjacent to Commercial Court and across the highway from Bingham Crossing and the proposed COSTCO, potable water available, sanitary wastewater service has recently become available, shallow utilities are available from local service providers, 20.68 acres with buildings in the NE corner of the quarter available at a price to be negotiated.