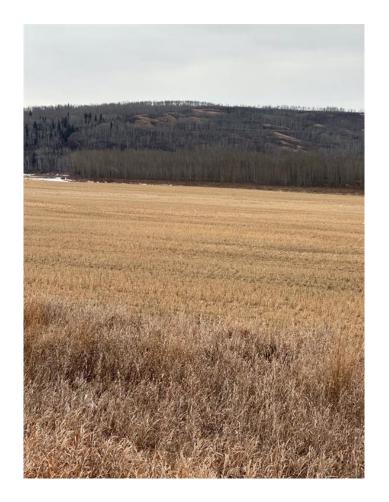

### \$129,900

0 Bedroom, 0.00 Bathroom, Land on 2.89 Acres

NONE, Rural Birch Hills County, Alberta

River Front Property Located on the Smoky River Just Northeast of Watino. This is your chance to own your own piece of land next to a river that you would be able to enjoy as well. Don't let this chance slip away call today.