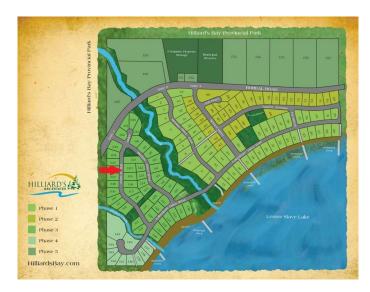

#### \$124,900

0 Bedroom, 0.00 Bathroom, Land on 0.32 Acres

Hilliard's Bay, Rural Big Lakes County, Alberta

Lot 120 at Hilliard's Bay Estates is ready to build on. The 1500-gallon sewer and water tanks are already installed and ready for use. A 100 amp panel with accessory outlets including two 30-amp receptacles are located on the south side of the lotâ€"an addition of a double-wide graveled driveway. Hilliard's Bay Estates is equivalent to a high-end family playground. Enjoy the on-site opportunities with a sports court, playgrounds, boat slips, and more. Time with your family in nature is easy here: access to the Provincial Park Trails, the 1 km of lake frontage, and a community of like-minded cottage goers. Call, email or text today to book your personalized tour of HB Estates.

## **Community Information**

Address 120 Willow Drive

Subdivision Hilliard's Bay

City Rural Big Lakes County

County Big Lakes County

Province Alberta
Postal Code T0G 1C0