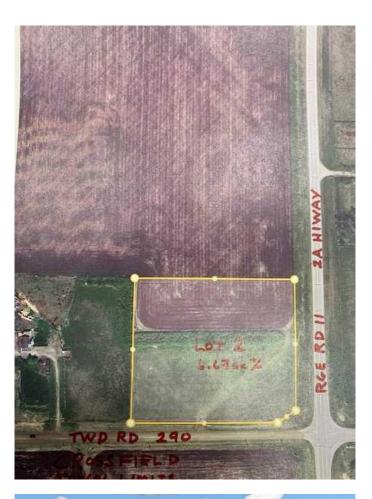

# \$449,000 - Lot 2 Twp Rd 290, Rural Rocky View County

MLS® #A2125963

#### \$449,000

0 Bedroom, 0.00 Bathroom, Land on 6.67 Acres

NONE, Rural Rocky View County, Alberta

Location, Location! This 6.67 acres is located across the road from the Town of Crossfield1 Zoned R2. Check out Rocky View County's Zoning Bylaws. This parcel has no building commitment. Easy to build on as no restrictive covenant. GST is applicable. \*Seller to retain access to balance of quarter. Road access agreement being drafted. Disclosure: The tax amount is only a guess as the property has not yet been assessed.

## **Community Information**

| Address     | Lot 2 Twp Rd 290        |
|-------------|-------------------------|
| Subdivision | NONE                    |
| City        | Rural Rocky View County |
| County      | Rocky View County       |
| Province    | Alberta                 |
| Postal Code | TOM 0S0                 |

## Exterior

Lot Description Corner Lot, Few Trees, Gentle Sloping, No Neighbours Behind, Open Lot, Rectangular Lot