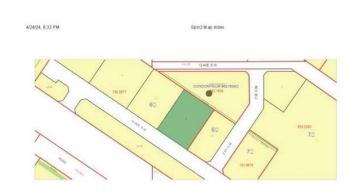

### \$749,900

0 Bedroom, 0.00 Bathroom, Land on 1.22 Acres

NONE, Slave Lake, Alberta

Almost an acre of Highway Commercial Land for sale in town! 2 lots available and can be sold together or separate. Great location for your next venture or business as it has convenient access to Highway 2! Offsite Levies included in price for your convenience.

# **Community Information**

Address 400 14th Avenue Sw

Subdivision NONE

City Slave Lake

County Lesser Slave River No. 124,

Province Alberta
Postal Code T0G 2A4