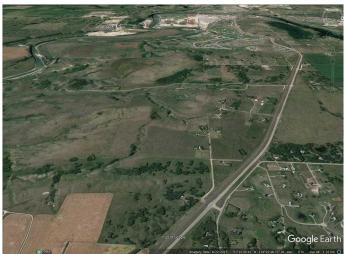

# \$1,500,000 - 255073 Glenbow Road, Rural Rocky View County

MLS® #A2126705

\$1,500,000

0 Bedroom, 0.00 Bathroom, Land on 4.27 Acres

NONE, Rural Rocky View County, Alberta

Outstanding rural home site with majestic mountain views overlooking the bow river valley, prime location surrounded by glenbow ranch and glenbow ranch provincial park, only one close neighbor on the acreage adjacent to the south, site slopes slightly to the southwest and is bordered on two sides with a windbreak of mature trees, easy commuting distance to cochrane (8km) and calgary (16km) via 1a highwayâ€l. both visible from property, site is serviced with power, gas, telephone and a new wellâ€l. 12 gpm at 125 ft, property has potential to be subdivided into two acre lots.