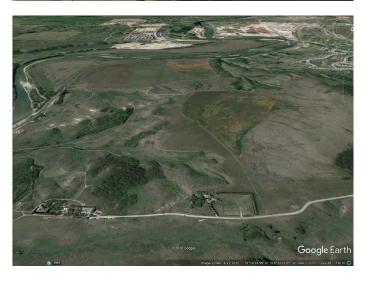

# \$1,500,000 - 255073 Glenbow Road, Rural Rocky View County

MLS® #A2126705

\$1,500,000

0 Bedroom, 0.00 Bathroom, Land on 4.27 Acres

NONE, Rural Rocky View County, Alberta

Outstanding rural home site with majestic mountain views overlooking the bow river valley, prime location surrounded by glenbow ranch and glenbow ranch provincial park, only one close neighbor on the acreage adjacent to the south, site slopes slightly to the southwest and is bordered on two sides with a windbreak of mature trees, easy commuting distance to cochrane (8km) and calgary (16km) via 1a highwayâ€l. both visible from property, site is serviced with power, gas, telephone and a new wellâ€l. 12 gpm at 125 ft, property has potential to be subdivided into two acre lots.