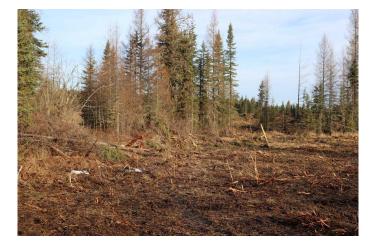

#### \$499,999

0 Bedroom, 0.00 Bathroom, Land on 106.11 Acres

NONE, Rural Yellowhead County, Alberta

106.11 acres located 4 miles from down town Edson on the Bear Lake Road (Hwy 748E) Lots of building sites. Ideal for a development for for an industrial subdivision or home based business. Located on the pavement.