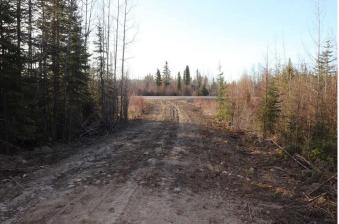

#### \$499,999

0 Bedroom, 0.00 Bathroom, Land on 106.11 Acres

NONE, Rural Yellowhead County, Alberta

106.11 acres located 4 miles from down town Edson on the Bear Lake Road (Hwy 748E) Lots of building sites. Ideal for a development for for an industrial subdivision or home based business. Located on the pavement.