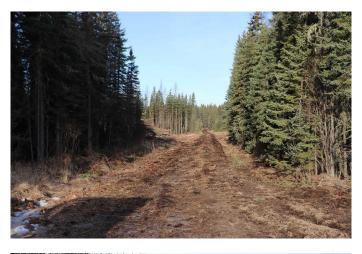

#### \$499,999

0 Bedroom, 0.00 Bathroom, Land on 106.11 Acres

NONE, Rural Yellowhead County, Alberta

106.11 acres located 4 miles from down town Edson on the Bear Lake Road (Hwy 748E) Lots of building sites. Ideal for a development for for an industrial subdivision or home based business. Located on the pavement.