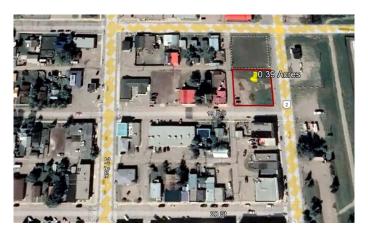

#### \$299,000

0 Bedroom, 0.00 Bathroom, Land on 0.39 Acres

NONE, Nanton, Alberta

0.39 acres± land located along 20 Avenue in Nanton. While currently zoned as Retail/General Commercial C1, this property is in the process of being redesignated to Mixed-Use Downtown District (M-DWT). Mixed-Use Downtown District (M-DWT) will allow a wider range of commercial uses within the central business area.

## **Community Information**

Address 1815 To 1819 20 Avenue

Subdivision NONE City Nanton

County Willow Creek No. 26, M.D. of

Province Alberta
Postal Code T0L 1R0