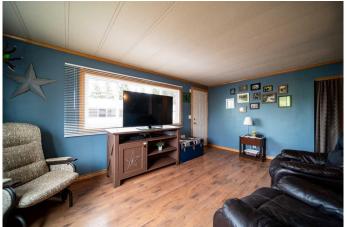

# \$159,000

3 Bedroom, 1.00 Bathroom, 912 sqft Residential on 0.13 Acres

Wainwright, Wainwright, Alberta

Nestled in a serene setting, this meticulously maintained 912 sq. ft. manufactured home offers cozy living. With a fully fenced yard, it provides privacy and security. Inside, discover 3 inviting bedrooms, alongside a newly renovated bathroom/laundry room, blending convenience and style. The spacious kitchen and living room areas create an ideal space for relaxation and gatherings. Embrace comfort and functionality in this charming abode, perfect for those seeking a peaceful retreat.

#### Interior

Interior Features Ceiling Fan(s), Laminate Counters

Appliances Dishwasher, Dryer, Refrigerator, Stove(s), Washer

Heating Forced Air, Natural Gas

Cooling None
Basement None