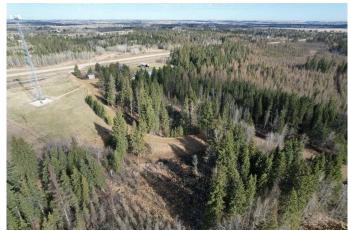

## \$175,000

0 Bedroom, 0.00 Bathroom, Land on 3.70 Acres

NONE, Rural Ponoka County, Alberta

Spanning approximately 3.7 +/- this parcel features a lucrative asset in the form of a cell tower generating \$6000 in annual rental income. With the lease extending until 2041, this parcel offers a stable source of revenue and ample space for potential development projects. Can be bought individually or in conjunction with MLS A2128438

# **Exterior**

Lot Description Few Trees