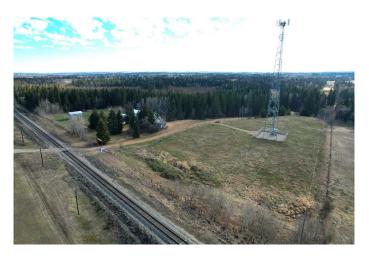

## \$175,000

0 Bedroom, 0.00 Bathroom, Land on 3.70 Acres

NONE, Rural Ponoka County, Alberta

Spanning approximately 3.7 +/- this parcel features a lucrative asset in the form of a cell tower generating \$6000 in annual rental income. With the lease extending until 2041, this parcel offers a stable source of revenue and ample space for potential development projects. Can be bought individually or in conjunction with MLS A2128438

# **Exterior**

Lot Description Few Trees