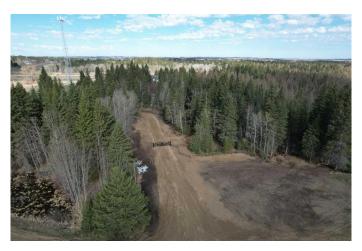

## \$175,000

0 Bedroom, 0.00 Bathroom, Land on 3.70 Acres

NONE, Rural Ponoka County, Alberta

Spanning approximately 3.7 +/- this parcel features a lucrative asset in the form of a cell tower generating \$6000 in annual rental income. With the lease extending until 2041, this parcel offers a stable source of revenue and ample space for potential development projects. Can be bought individually or in conjunction with MLS A2128438

# **Exterior**

Lot Description Few Trees