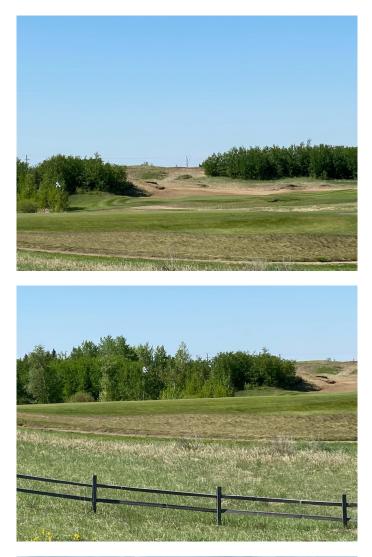

#### \$118,000

0 Bedroom, 0.00 Bathroom, Land on 0.43 Acres

Wolf Creek Village, Rural Ponoka County, Alberta

Build your Dream Home and enjoy peaceful country living backing onto Wolf Creek Golf Course! Located between Ponoka & Lacombe near Hwy 2 allowing for easy access to major centers and Edmonton International Airport. This is a sloping lot that would allow for a walk-out basement with an expansive view of the Golf Course and panoramic views of the sunset. Be the first to build in this enclave and enjoy a quiet little sanctuary of the community.

## Exterior

Lot Description Cul-De-Sac, On Golf Course, Pie Shaped Lot, See Remarks, Sloped, Street Lighting