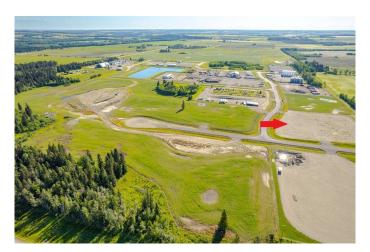

#### \$324,900

0 Bedroom, 0.00 Bathroom, Land on 3.45 Acres

NONE, Rural Mountain View County, Alberta

3.45 acre lot in the Cowboy Trail Business
Park on the intersection of Hwy 27 and Hwy
22. This intersection sees an "Average Annual
Daytime Traffic" of 17,740 movements as
measured by Alberta Transportation in 2019.
The Cowboy Trail Business Park has
supporting businesses that include a Cardlock
Gas station, RV storage, bedding and Mulch
operations, and the current development of a
Consumer retail business. Located 22 minutes
to the QE2 East of Olds, 7 Minutes to Sundre,
and 40 minutes to Cochrane provide easy
access for Transport Trucks, Campers, and
Tourism. The lot has been stripped and
gravelled.