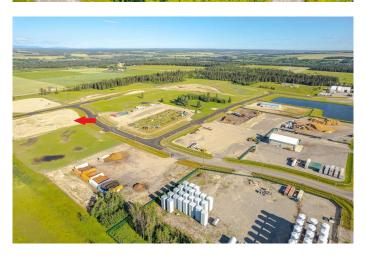

#### \$324,900

0 Bedroom, 0.00 Bathroom, Land on 3.45 Acres

NONE, Rural Mountain View County, Alberta

3.45 acre lot in the Cowboy Trail Business
Park on the intersection of Hwy 27 and Hwy
22. This intersection sees an "Average Annual
Daytime Traffic" of 17,740 movements as
measured by Alberta Transportation in 2019.
The Cowboy Trail Business Park has
supporting businesses that include a Cardlock
Gas station, RV storage, bedding and Mulch
operations, and the current development of a
Consumer retail business. Located 22 minutes
to the QE2 East of Olds, 7 Minutes to Sundre,
and 40 minutes to Cochrane provide easy
access for Transport Trucks, Campers, and
Tourism. The lot has been stripped and
gravelled.