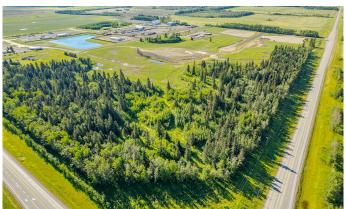

#### \$324,900

0 Bedroom, 0.00 Bathroom, Land on 3.45 Acres

NONE, Rural Mountain View County, Alberta

3.45 acre lot in the Cowboy Trail Business
Park on the intersection of Hwy 27 and Hwy
22. This intersection sees an "Average Annual
Daytime Traffic" of 17,740 movements as
measured by Alberta Transportation in 2019.
The Cowboy Trail Business Park has
supporting businesses that include a Cardlock
Gas station, RV storage, bedding and Mulch
operations, and the current development of a
Consumer retail business. Located 22 minutes
to the QE2 East of Olds, 7 Minutes to Sundre,
and 40 minutes to Cochrane provide easy
access for Transport Trucks, Campers, and
Tourism. The lot has been stripped and
gravelled.