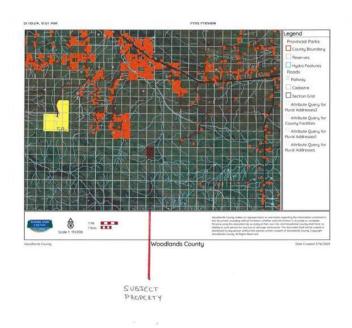

## **Community Information**

Address Nw-9-58-11-w5

Subdivision NONE

City Rural Woodlands County

County Woodlands County

Province Alberta

Postal Code T7S1N9