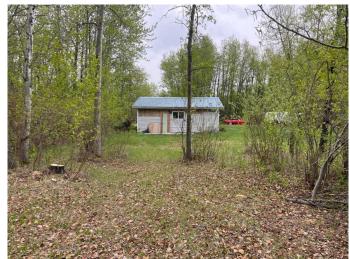

## \$85,000

0 Bedroom, 0.00 Bathroom, Land on 0.15 Acres

Summerhaven, Rural Wetaskiwin No. 10, County of, Alberta

Welcome to your next lakeside retreat! This lot offers the tranquility and peace that your weekends deserve. There is a 26x28 insulated garage on the lot ready for you to finish out or use for your recreational storage. Natural gas and power are at the property line and will need to be brought in. Park your RV or bring a kayak and explore all that Bearhills lake has to offer.

#### **Amenities**

Waterfront Lake