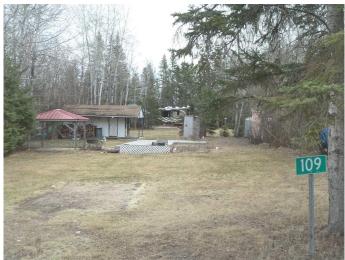

#### \$124,000

0 Bedroom, 0.00 Bathroom, Land on 0.18 Acres

Plamondon, Plamondon, Alberta

Exceptional 7,800 sq. ft. treed lot in the wonderful community of Bayview Beach. Amenities include municipal water and sewer at property line. Site is serviced with power and sewer holding tank and comes with 2 large decks, a gazebo and large storage shed. Community provides access to a public boat launch, park with playground equipment, paved walking trails to Plamondon and Eagle Haunt subdivision. Excellent opportunity to be part of a growing community on beautiful Lac La Biche lake!

## **Community Information**

| Address     | 109, 15538 Old Trail |
|-------------|----------------------|
| Subdivision | Plamondon            |
| City        | Plamondon            |
| County      | Lac La Biche County  |
| Province    | Alberta              |
| Postal Code | T0A2T0               |