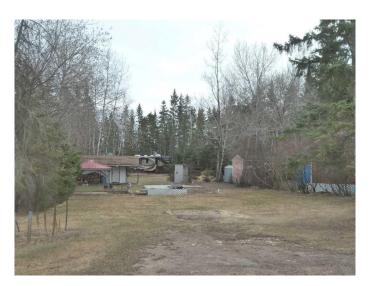

#### \$124,000

0 Bedroom, 0.00 Bathroom, Land on 0.18 Acres

Plamondon, Plamondon, Alberta

Exceptional 7,800 sq. ft. treed lot in the wonderful community of Bayview Beach. Amenities include municipal water and sewer at property line. Site is serviced with power and sewer holding tank and comes with 2 large decks, a gazebo and large storage shed. Community provides access to a public boat launch, park with playground equipment, paved walking trails to Plamondon and Eagle Haunt subdivision. Excellent opportunity to be part of a growing community on beautiful Lac La Biche lake!