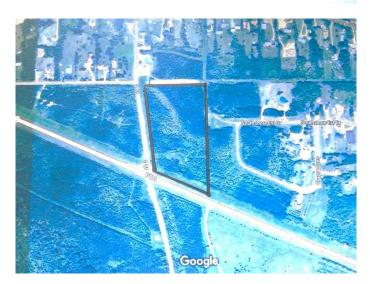

#### \$300,000

0 Bedroom, 0.00 Bathroom, Land on 13.66 Acres

NONE, Widewater, Alberta

13 acres of prime residential land on the Widewater Drive road. Only 12 minutes from Slave Lake, only minutes away from the lakeshore and boat launch of Lesser Slave Lake. Easy access to ATV trails and hunting areas south of highway 2, this parcel of land is in a strategic location for many outdoor and recreational activities. Can be built to suit any buyer's developmental tastes or the parcel can also be subdivided. Country living at it's finest and only minutes away from all the amenities!!