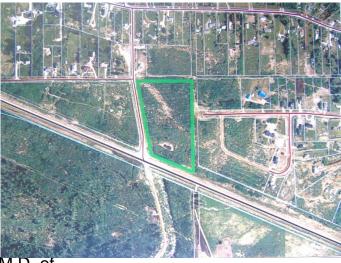

#### \$300,000

0 Bedroom, 0.00 Bathroom, Land on 13.66 Acres

NONE, Widewater, Alberta

13 acres of prime residential land on the Widewater Drive road. Only 12 minutes from Slave Lake, only minutes away from the lakeshore and boat launch of Lesser Slave Lake. Easy access to ATV trails and hunting areas south of highway 2, this parcel of land is in a strategic location for many outdoor and recreational activities. Can be built to suit any buyer's developmental tastes or the parcel can also be subdivided. Country living at it's finest and only minutes away from all the amenities!!