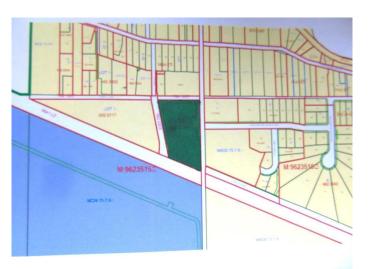

#### \$300,000

0 Bedroom, 0.00 Bathroom, Land on 13.66 Acres

NONE, Widewater, Alberta

13 acres of prime residential land on the Widewater Drive road. Only 12 minutes from Slave Lake, only minutes away from the lakeshore and boat launch of Lesser Slave Lake. Easy access to ATV trails and hunting areas south of highway 2, this parcel of land is in a strategic location for many outdoor and recreational activities. Can be built to suit any buyer's developmental tastes or the parcel can also be subdivided. Country living at it's finest and only minutes away from all the amenities!!