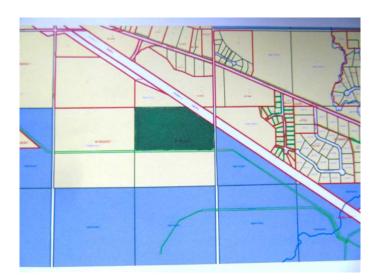

# \$500,000 - Lot 2 Plan 9925442 Highway 2, Slave Lake

MLS® #A2134075

## \$500,000

0 Bedroom, 0.00 Bathroom, Land on 94.86 Acres

NONE, Slave Lake, Alberta

Looking for development land? This parcel just off of Highway 2, in a great location and easily accessible, within the Town of Slave Lake boundaries. This 94 acre parcel has many development possibilities with access to it off of MD office turnoff. This parcel can be developed for commercial, industrial or residential depending on what development interest a buyer would have. 94 acres in a great location at a great price!!

# **Community Information**

Address Lot 2 Plan 9925442 Highway

Subdivision NONE

City Slave Lake

County Lesser Slave River No. 124,

Province Alberta
Postal Code T0G 2A0