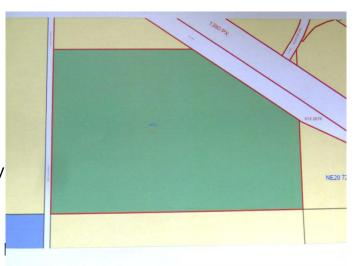

# \$500,000 - Lot 2 Plan 9925442 Highway 2, Slave Lake

MLS® #A2134075

## \$500,000

0 Bedroom, 0.00 Bathroom, Land on 94.86 Acres

NONE, Slave Lake, Alberta

Looking for development land? This parcel just off of Highway 2, in a great location and easily accessible, within the Town of Slave Lake boundaries. This 94 acre parcel has many development possibilities with access to it off of MD office turnoff. This parcel can be developed for commercial, industrial or residential depending on what development interest a buyer would have. 94 acres in a great location at a great price!!

# **Community Information**

Address Lot 2 Plan 9925442 Highway

Subdivision NONE

City Slave Lake

County Lesser Slave River No. 124,

Province Alberta
Postal Code T0G 2A0