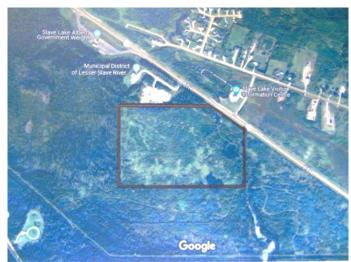

# \$500,000 - Lot 2 Plan 9925442 Highway 2, Slave Lake

MLS® #A2134075

## \$500,000

0 Bedroom, 0.00 Bathroom, Land on 94.86 Acres

NONE, Slave Lake, Alberta

Looking for development land? This parcel just off of Highway 2, in a great location and easily accessible, within the Town of Slave Lake boundaries. This 94 acre parcel has many development possibilities with access to it off of MD office turnoff. This parcel can be developed for commercial, industrial or residential depending on what development interest a buyer would have. 94 acres in a great location at a great price!!

# **Community Information**

Address Lot 2 Plan 9925442 Highway

Subdivision NONE

City Slave Lake

County Lesser Slave River No. 124,

Province Alberta
Postal Code T0G 2A0