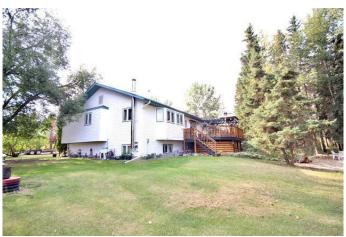

# \$529,000

5 Bedroom, 3.00 Bathroom, 1,058 sqft Residential on 10.11 Acres

NONE, Rural Athabasca County, Alberta

Click brochure link for more details\*\* Deck 16'x30' new in 2019. Hot Tub included in sale, pool table and accessories included. Fridge and stove new in 2019, Dishwasher 2023, wood stove and natural gas furnace. Gas water heater new in 2021. Has water softener. 3 wells on property. Mature trees planted in 1993. Apple, cherry trees and raspberries. 60'x200' garden spot. Bye level split. 2 car garage 24'x30'. Wood basement. Air conditioning unit goes with the house.

#### **Exterior**

Exterior Features Garden

Lot Description See Remarks
Roof See Remarks
Construction See Remarks
Foundation See Remarks