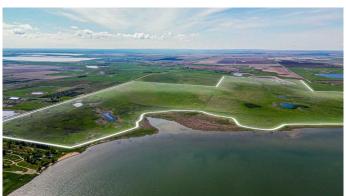

# \$6,999,999

0 Bedroom, 0.00 Bathroom, Land on 767.00 Acres

NONE, Rural Wheatland County, Alberta

ATTENTION: Land Developers. Opportunity is calling in Wheatland County!

One of Alberta's fastest growing Counties, now has 767 Acres available on Eagle Lake primed for residential, commercial and recreational development.

- \*Subdivided into 7 parcels.
- \*40min from Calgary, 10 from Strathmore, right off Hwy 1.
- \*Lakefront Property, with 12km of stunning shore line.
- \*Incredible views, year round water activities, camping, fishing, walking trails.
- \*Currently zoned agricultural, but within the Eagle Lake Area Structure Plan.

## **Amenities**

Is Waterfront Yes

Waterfront Lake, Lake Front, Waterfront, Beach Front