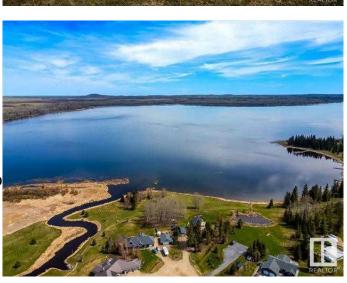

### \$74,900

0 Bedroom, 0.00 Bathroom, Land on 1.12 Acres

NONE, Buck Lake, Alberta

1.12 Acres in Lynn Creek Estates. Very close to Buck Lake with views of the Lake! Power and Gas are at the property line. Taxes to be verified.