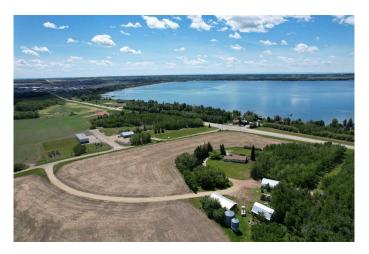

## \$1,244,999

4 Bedroom, 2.00 Bathroom, 1,299 sqft Residential on 15.96 Acres

NONE, Rural Red Deer County, Alberta

THIS LONG ADMIRED HOMESITE NOW **RESIDES ON 15.96 PREMIUM LAKE AND** TOWN VIEW ACRES. Here's your opportunity to own this ideally located acreage with stunning lake, mountain, and town views. The yard sits high above paved Hwy 20 frontage and Central Alberta's most popular tourist-recreation lake destination â€" SYLVAN LAKE. Classic 1964 farmhouse - 1.185 SF 3 bed/2 bath bungalow with partial basement development and single garage attached by breezeway accessible from the front and back yard. The home has a solid layout that could easily be renovated, updated, or moved off to make way for your DREAM HOME on this site. Tiered front deck for entertaining and taking in the incredible views. The landscaped yard has a large shelter belt with mature trees and fruit trees, large lawns and recently constructed driveway and automatic entry gate. Chain-link fenced back yard area for children or pets to safely run and play. Outbuildings include a classic hip roof barn on concrete with power, 40'x56' heated arch rib Quonset on concrete with newer rollup door and welding plug, garden shed and 32'x60' open-faced shed with enclosed end section. 2 privately owned water wells for the house and the yard. Septic has been upgraded with a brand new large capacity tank (holding tank â€" no field currently). Great location - close to golf courses, public boat launch across the road, town, schools and all that Sylvan Lake has to offer. BONUS - annual income includes

surface lease revenue from a Town of Sylvan Lake water well (\$9033.53 +/- annual with 2% annual increase plus \$2000 access road maintenance). DO NOT MISS THIS OPPORTUNITY!!

Built in 1964