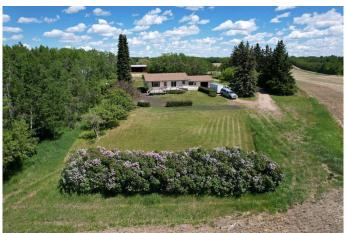

## \$1,244,999

4 Bedroom, 2.00 Bathroom, 1,299 sqft Residential on 15.96 Acres

NONE, Rural Red Deer County, Alberta

THIS LONG ADMIRED HOMESITE NOW **RESIDES ON 15.96 PREMIUM LAKE AND** TOWN VIEW ACRES. Here's your opportunity to own this ideally located acreage with stunning lake, mountain, and town views. The yard sits high above paved Hwy 20 frontage and Central Alberta's most popular tourist-recreation lake destination â€" SYLVAN LAKE. Classic 1964 farmhouse - 1.185 SF 3 bed/2 bath bungalow with partial basement development and single garage attached by breezeway accessible from the front and back yard. The home has a solid layout that could easily be renovated, updated, or moved off to make way for your DREAM HOME on this site. Tiered front deck for entertaining and taking in the incredible views. The landscaped yard has a large shelter belt with mature trees and fruit trees, large lawns and recently constructed driveway and automatic entry gate. Chain-link fenced back yard area for children or pets to safely run and play. Outbuildings include a classic hip roof barn on concrete with power, 40'x56' heated arch rib Quonset on concrete with newer rollup door and welding plug, garden shed and 32'x60' open-faced shed with enclosed end section. 2 privately owned water wells for the house and the yard. Septic has been upgraded with a brand new large capacity tank (holding tank â€" no field currently). Great location - close to golf courses, public boat launch across the road, town, schools and all that Sylvan Lake has to offer. BONUS - annual income includes