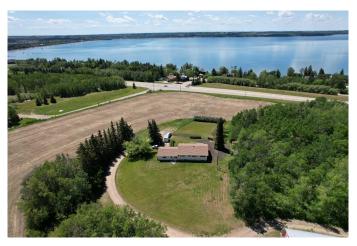

## \$1,244,999

4 Bedroom, 2.00 Bathroom, 1,299 sqft Residential on 15.96 Acres

NONE, Rural Red Deer County, Alberta

THIS LONG ADMIRED HOMESITE NOW **RESIDES ON 15.96 PREMIUM LAKE AND** TOWN VIEW ACRES. Here's your opportunity to own this ideally located acreage with stunning lake, mountain, and town views. The yard sits high above paved Hwy 20 frontage and Central Alberta's most popular tourist-recreation lake destination â€" SYLVAN LAKE. Classic 1964 farmhouse - 1.185 SF 3 bed/2 bath bungalow with partial basement development and single garage attached by breezeway accessible from the front and back yard. The home has a solid layout that could easily be renovated, updated, or moved off to make way for your DREAM HOME on this site. Tiered front deck for entertaining and taking in the incredible views. The landscaped yard has a large shelter belt with mature trees and fruit trees, large lawns and recently constructed driveway and automatic entry gate. Chain-link fenced back yard area for children or pets to safely run and play. Outbuildings include a classic hip roof barn on concrete with power, 40'x56' heated arch rib Quonset on concrete with newer rollup door and welding plug, garden shed and 32'x60' open-faced shed with enclosed end section. 2 privately owned water wells for the house and the yard. Septic has been upgraded with a brand new large capacity tank (holding tank â€" no field currently). Great location - close to golf courses, public boat launch across the road, town, schools and all that Sylvan Lake has to offer. BONUS - annual income includes

surface lease revenue from a Town of Sylvan Lake water well (\$9033.53 +/- annual with 2% annual increase plus \$2000 access road maintenance). DO NOT MISS THIS OPPORTUNITY!!

Built in 1964