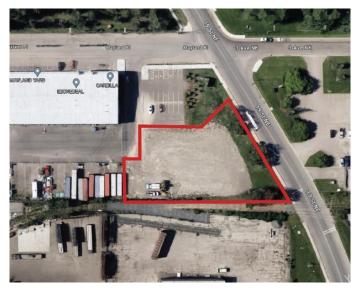

## \$1,090,000

0 Bedroom, 0.00 Bathroom, Land on 0.75 Acres

Mayland, Calgary, Alberta

.75 Acre Development Site in Mayland ideal for owner/user use up to 20,000 sf building. Excellent access to Barlow and Deerfoot Trails, Memorial Drive and Highway 1. Only minutes away from shopping centers, and restaurants. A bus stop is adjacent to the building and the LRT only 3 minutes away. Site has over \$100,000 of improvements.

### **Additional Information**

Date Listed July 16th, 2024

Days on Market 339 Zoning I-G