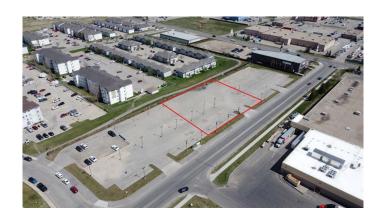

## \$625,000

0 Bedroom, 0.00 Bathroom, Land on 0.93 Acres

Gateway., Grande Prairie, Alberta

Fully Serviced paved lot with yard lighting. This commercial lot is located directly behind Walmart, just around the corner from the new hospital and backing onto high-density residential in the busy Westgate development. This lot is ideal for any commercial use and can be purchased on its own or in a package with the two neighbouring lots, which would give you a total of 2.79 acres for development. Locations such as this simply do not come available often. To book a showing, call your Commercial Realtor© today