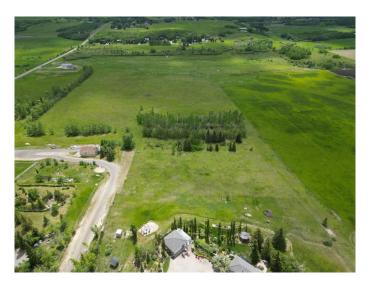

#### \$1,550,000

0 Bedroom, 0.00 Bathroom, Land on 16.04 Acres

NONE, Rural Foothills County, Alberta

16.04 ACRES within 2 minutes of Calgary. Experience natural beauty and versatility on this expansive lot. Situated at the edge of a valley, the property offers captivating views of distant mountains across the southwest horizon and includes a grove of trees. The land gently slopes, offering elevated views, while the flat valley bottom provides development opportunities. An operational well offers a valuable resource for future use which is located just north of a grove of trees. Whether you envision a hillside retreat or a valley estate, this lot is the ideal canvas to bring your vision to life.