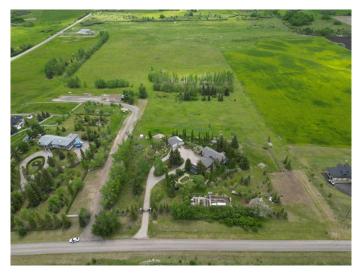

#### \$1,550,000

0 Bedroom, 0.00 Bathroom, Land on 16.04 Acres

NONE, Rural Foothills County, Alberta

16.04 ACRES within 2 minutes of Calgary. Experience natural beauty and versatility on this expansive lot. Situated at the edge of a valley, the property offers captivating views of distant mountains across the southwest horizon and includes a grove of trees. The land gently slopes, offering elevated views, while the flat valley bottom provides development opportunities. An operational well offers a valuable resource for future use which is located just north of a grove of trees. Whether you envision a hillside retreat or a valley estate, this lot is the ideal canvas to bring your vision to life.