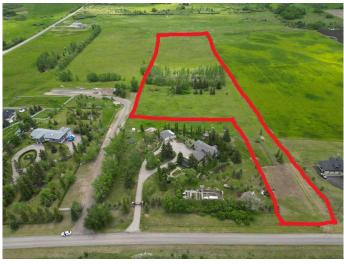

#### \$1,550,000

0 Bedroom, 0.00 Bathroom, Land on 16.04 Acres

NONE, Rural Foothills County, Alberta

16.04 ACRES within 2 minutes of Calgary. Experience natural beauty and versatility on this expansive lot. Situated at the edge of a valley, the property offers captivating views of distant mountains across the southwest horizon and includes a grove of trees. The land gently slopes, offering elevated views, while the flat valley bottom provides development opportunities. An operational well offers a valuable resource for future use which is located just north of a grove of trees. Whether you envision a hillside retreat or a valley estate, this lot is the ideal canvas to bring your vision to life.