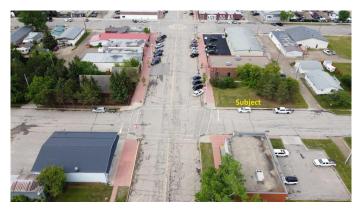

#### \$48,000

0 Bedroom, 0.00 Bathroom, Land on 0.12 Acres

NONE, Beaverlodge, Alberta

This would be a great lot to build on for your commercial venture. Prime location on main street Beaverlodge. Located conveniently between the CIBC and the ATB, this location would be ideal for a multitude of different businesses.