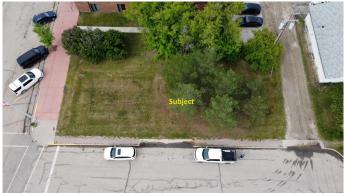

#### \$48,000

0 Bedroom, 0.00 Bathroom, Land on 0.12 Acres

NONE, Beaverlodge, Alberta

This would be a great lot to build on for your commercial venture. Prime location on main street Beaverlodge. Located conveniently between the CIBC and the ATB, this location would be ideal for a multitude of different businesses.