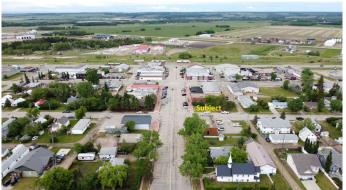

#### \$48,000

0 Bedroom, 0.00 Bathroom, Land on 0.12 Acres

NONE, Beaverlodge, Alberta

This would be a great lot to build on for your commercial venture. Prime location on main street Beaverlodge. Located conveniently between the CIBC and the ATB, this location would be ideal for a multitude of different businesses.