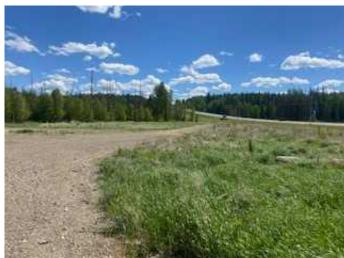

## \$449,000

0 Bedroom, 0.00 Bathroom, Land on 23.13 Acres

NONE, Whitecourt, Alberta

Ideal holding property for future development. Whitecourt is on the cusp of expansion. 23.13 raw acres zoned commercial next to Dahl Drive, easy access to Highway 43 and railway. Assessed at \$700,000, this is a great deal for under \$20,000 an acre!