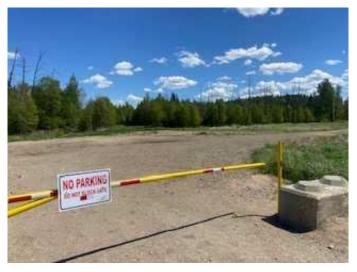

## \$449,000

0 Bedroom, 0.00 Bathroom, Land on 23.13 Acres

NONE, Whitecourt, Alberta

Ideal holding property for future development. Whitecourt is on the cusp of expansion. 23.13 raw acres zoned commercial next to Dahl Drive, easy access to Highway 43 and railway. Assessed at \$700,000, this is a great deal for under \$20,000 an acre!