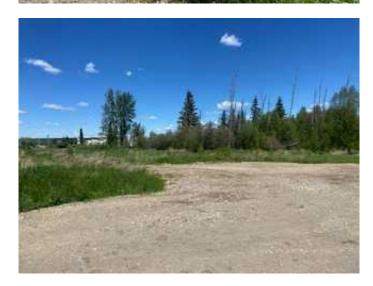

## \$449,000

0 Bedroom, 0.00 Bathroom, Land on 23.13 Acres

NONE, Whitecourt, Alberta

Ideal holding property for future development. Whitecourt is on the cusp of expansion. 23.13 raw acres zoned commercial next to Dahl Drive, easy access to Highway 43 and railway. Assessed at \$700,000, this is a great deal for under \$20,000 an acre!