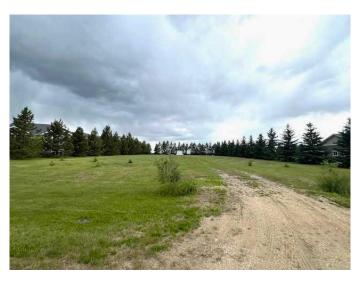

### \$124,500

0 Bedroom, 0.00 Bathroom, Land on 0.99 Acres

NONE, Rimbey, Alberta

Welcome to beautiful Evergreen Estates where you have enough space to build your dream home with an attached garage plus a SHOP & RV parking! Nestled on a paved close with stunning views of the countryside, backing west on to trees, with trees on both sides of the property. This awesome lot is all grass, has it's own approach & is on Town of Rimbey water & sewer! Conveniently located near all amenities including schools K-12, a wonderful hospital, local brewery, restaurants, hockey & curling rinks, shopping, parks, aquatic centre, rodeo grounds, raceway, all field sports & more! Easy access to Hwy 53, 20, & the QE2! Camping & lakes nearby. Build your dream home & live the good life in Evergreen Estates!