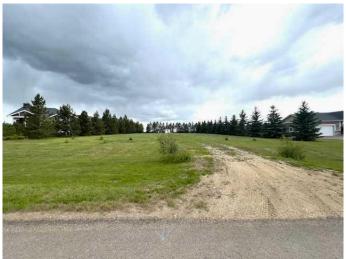

### \$124,500

0 Bedroom, 0.00 Bathroom, Land on 0.99 Acres

NONE, Rimbey, Alberta

Welcome to beautiful Evergreen Estates where you have enough space to build your dream home with an attached garage plus a SHOP & RV parking! Nestled on a paved close with stunning views of the countryside, backing west on to trees, with trees on both sides of the property. This awesome lot is all grass, has it's own approach & is on Town of Rimbey water & sewer! Conveniently located near all amenities including schools K-12, a wonderful hospital, local brewery, restaurants, hockey & curling rinks, shopping, parks, aquatic centre, rodeo grounds, raceway, all field sports & more! Easy access to Hwy 53, 20, & the QE2! Camping & lakes nearby. Build your dream home & live the good life in Evergreen Estates!