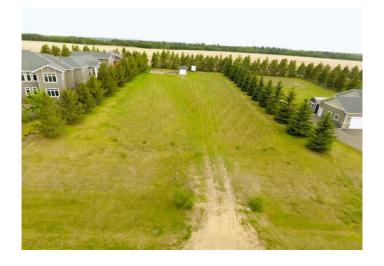

### \$124,500

0 Bedroom, 0.00 Bathroom, Land on 0.99 Acres

NONE, Rimbey, Alberta

Welcome to beautiful Evergreen Estates where you have enough space to build your dream home with an attached garage plus a SHOP & RV parking! Nestled on a paved close with stunning views of the countryside, backing west on to trees, with trees on both sides of the property. This awesome lot is all grass, has it's own approach & is on Town of Rimbey water & sewer! Conveniently located near all amenities including schools K-12, a wonderful hospital, local brewery, restaurants, hockey & curling rinks, shopping, parks, aquatic centre, rodeo grounds, raceway, all field sports & more! Easy access to Hwy 53, 20, & the QE2! Camping & lakes nearby. Build your dream home & live the good life in Evergreen Estates!