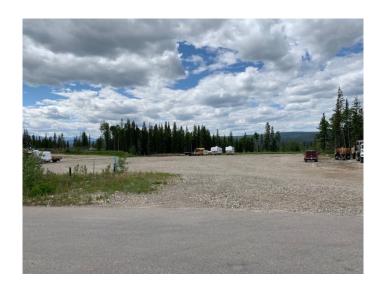

### \$425,000

0 Bedroom, 0.00 Bathroom, Land on 2.45 Acres

Thompson Lake, Hinton, Alberta

2.45 acres located in Hinton's only Eco Industrial Park. Off site levies paid. Water and sewer brought to property line. Electrical has been brought into transformer pad with 75kva transformer installed. Second approach has been added and lot has been gravelled. Ready for development.