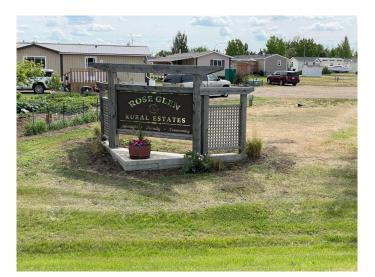

#### \$21,091

0 Bedroom, 0.00 Bathroom, Land on 0.09 Acres

NONE, Rosemary, Alberta

Make the smart move to a modular home park in Rosemary, Alberta, where comfort, community, and convenience come together. For Sale: Prime Modular Home Park Lots! Prices starting at \$19,900. Discover the perfect place to build your dream home in our exceptional modular home park in this charming village. We are excited to offer a selection of lots with a variety of sizes and locations! Whether you're looking to downsize, invest, or start fresh, these lots provide an ideal foundation for a comfortable and convenient lifestyle. Utilities Ready: All lots are equipped with essential utilities, including water, electricity, and sewer connections, ensuring a hassle-free setup. Community Amenities: Take advantage of shared amenities such as parks, recreational areas and the school is right there too! Take the chance to secure your spot in this modular home park. Contact today to schedule a tour and learn more about available lots and pricing on these bareland condominium lots. Start planning your future in a place you'll love to call home! Contact for price list and other available lots.

# **Community Information**

| Address     | 14, 100 Roseglen Close |
|-------------|------------------------|
| Subdivision | NONE                   |
| City        | Rosemary               |
| County      | Newell, County of      |
| Province    | Alberta                |
| Postal Code | T1R 2W0                |