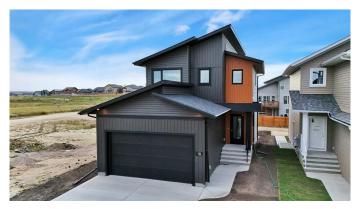

### \$535,900

3 Bedroom, 2.00 Bathroom, 1,586 sqft Residential on 0.09 Acres

Panorama Estates, Blackfalds, Alberta

Welcome to the RUBY built by Award Winning Abbey Platinum Master Built on the highly desirable Palmer Circle in Blackfalds. This 1586 sq foot 2 storey has an amazing modern sight lines and curb appeal with stunning brick accents, wood grain metal siding . A spacious entrance greets you as you enter this 3 bedroom 2.5 bath home. An open floor plan, living room with a fireplace, large kitchen with amazing backsplash and quartz countertops. As you take a walk upstairs you will find a Primary bedroom with a 3 pcs ensuite, as well as 2 more ample sized bedrooms and a 4 pc bath. This home has an upstairs laundry are for added convivence. The unfinished basement features 9 foot ceilings and can accommodate a 4 pcs bath, family room and a bedroom, just add your own creative design.