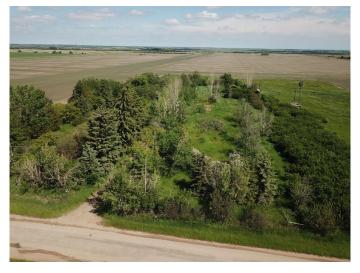

## \$149,900

0 Bedroom, 0.00 Bathroom, Land on 6.33 Acres

NONE, Rural Vermilion River, County of, Alberta

A sprawling bungalow or a classic two-storey? A park model or a tiny house? Whatever your rural living sights are set on, this 6.3 acre parcel located just west of Vermilion is the place to see it come to life! There is a water well, power, and gas all already on the property taking those large expenses out of the equation for you. The Town of Vermilion's potable water source, Alberta Central East Water Corporation (ACE), runs along the road at the property so it could be your water source as well. Even though a basement is dug for a potential site location, you have many other options around the luscious property for your vision. With no set building timelines in place, secure this land while you can and be ready for rural living on your schedule!