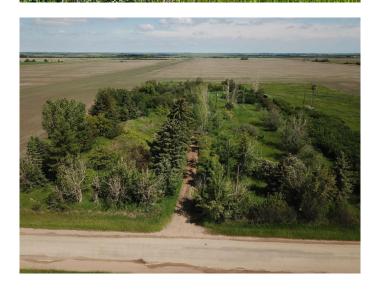

## \$149,900

0 Bedroom, 0.00 Bathroom, Land on 6.33 Acres

NONE, Rural Vermilion River, County of, Alberta

A sprawling bungalow or a classic two-storey? A park model or a tiny house? Whatever your rural living sights are set on, this 6.3 acre parcel located just west of Vermilion is the place to see it come to life! There is a water well, power, and gas all already on the property taking those large expenses out of the equation for you. The Town of Vermilion's potable water source, Alberta Central East Water Corporation (ACE), runs along the road at the property so it could be your water source as well. Even though a basement is dug for a potential site location, you have many other options around the luscious property for your vision. With no set building timelines in place, secure this land while you can and be ready for rural living on your schedule!