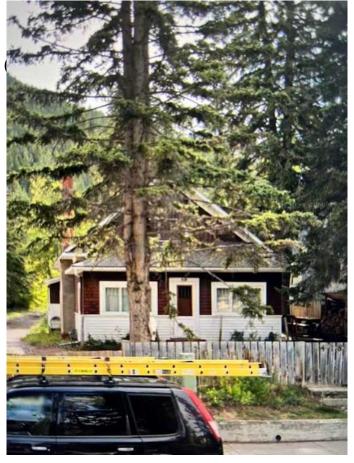

## \$2,400,000

1 Bedroom, 3.00 Bathroom, 1,731 sqft Residential on 0.24 Acres

NONE, Banff, Alberta

Front-Back Duplex in Town of Banff on double sized lot spanning from Muskrat Street to Otter Street with great development potential. This is an established residential location on the north side of Banff's downtown core. Local traffic only on this portion of Muskrat Street and good access to all local amenities. The house is built in 1910. It is zoned RNC (Residential North Central District) whereby duplex, triplex, and fourplex housing are all permitted under the local land use bylaw.

## **Community Information**

Address 418 Muskrat Street

Subdivision NONE

City Banff

County Improvement District No. 09

Province Alberta
Postal Code T1L1G5

**Amenities** 

Parking Spaces 4