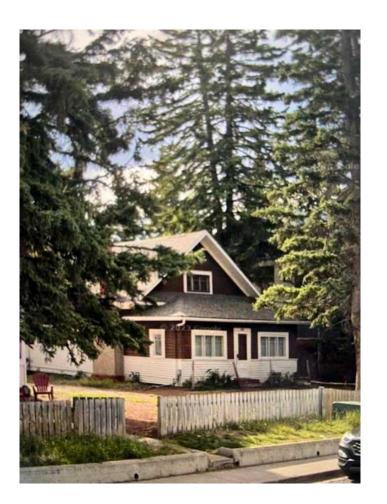

## \$2,400,000

1 Bedroom, 3.00 Bathroom, 1,731 sqft Residential on 0.24 Acres

NONE, Banff, Alberta

Front-Back Duplex in Town of Banff on double sized lot spanning from Muskrat Street to Otter Street with great development potential. This is an established residential location on the north side of Banff's downtown core. Local traffic only on this portion of Muskrat Street and good access to all local amenities. The house is built in 1910. It is zoned RNC (Residential North Central District) whereby duplex, triplex, and fourplex housing are all permitted under the local land use bylaw.