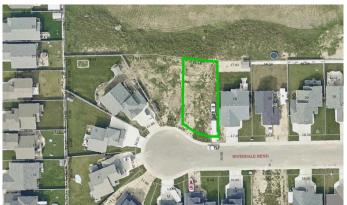

### \$105,000

0 Bedroom, 0.00 Bathroom, Land on 0.16 Acres

NONE, Whitecourt, Alberta

Residential Lot situated in Whitecourt's newest subdivision of Riverdale Bend ready for you to build your dream home! Any style of home will fit in well on this street! The possibilities are endless... bungalow, two storey, or maybe a 1.5 storey, you can get creative with this one and build your forever home! Currently you have green space behind you and the backyard space in this home is second to none! If you're looking for a lot in town with a great sized backyard, I think we have found your match! Very close to St. Joeseph's School (4-12 Catholic), Percy Baxter (6-8 Public) and St. Mary's (PRE-K -3 Catholic). The baseball diamonds and golf course are also a short drive! Do yourself a favour, and come have a peak at this great blank canvas!

## **Community Information**

Address 14 Riverdale Bend

Subdivision NONE

City Whitecourt

County Woodlands County

Province Alberta

Postal Code T7S 0G4