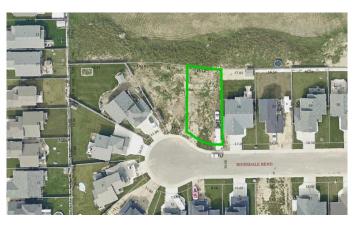

### \$105,000

0 Bedroom, 0.00 Bathroom, Land on 0.16 Acres

NONE, Whitecourt, Alberta

Residential Lot situated in Whitecourt's newest subdivision of Riverdale Bend ready for you to build your dream home! Any style of home will fit in well on this street! The possibilities are endless... bungalow, two storey, or maybe a 1.5 storey, you can get creative with this one and build your forever home! Currently you have green space behind you and the backyard space in this home is second to none! If you're looking for a lot in town with a great sized backyard, I think we have found your match! Very close to St. Joeseph's School (4-12 Catholic), Percy Baxter (6-8 Public) and St. Mary's (PRE-K -3 Catholic). The baseball diamonds and golf course are also a short drive! Do yourself a favour, and come have a peak at this great blank canvas!

## **Community Information**

Address 14 Riverdale Bend

Subdivision NONE

City Whitecourt

County Woodlands County

Province Alberta

Postal Code T7S 0G4