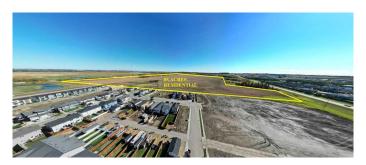

## \$8,360,000

0 Bedroom, 0.00 Bathroom, Land on 88.00 Acres

Iron Gate, Sylvan Lake, Alberta

TAKE ADVANTAGE OF THE BOOM IN SYLVAN LAKE! Rare opportunity to purchase prime residential development land in the heart of all the action. IRON GATE-SYLVAN LAKE. 88 acres of residential development land in thriving Sylvan Lake, with the area structure plan in place. This strategically positioned land is located on corner of Highway 20 and 47th Avenue. Iron Gate is directly across from three fully developed quarter sections consisting of three district shopping centres with numerous tenants including Wal-Mart, Canadian Tire, No Frills, Sobey's, Shoppers Drug Mart, A&W, Wendy's, McDonalds. Directly supporting these shopping centres are the fully developed residential subdivisions of Ryder's Ridge, Hewlett Park and the industrial subdivisions of Cuendet Industrial Park and Norell business Park. This area has quickly become Sylvan Lake's "Go to" for shopping, commerce and residential lifestyles. Iron Gate subdivision consists consists of approximately 16 acres of commercial land, single family, multi-family and duplex lots in the first phases (Nearly sold out), with the balance of the 88 acres ready for immediate development. Iron Gate subdivision has been designed and engineered to fully complement area growth with commercial development on the corner of Highway 20 and along 47th Avenue, and a comprehensive trail system/park areas with ease of walk-abilty and access to it's commercial component and surrounding amenities. The land is flat and dry with