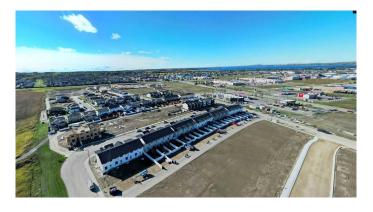

## \$8,360,000

0 Bedroom, 0.00 Bathroom, Land on 88.00 Acres

Iron Gate, Sylvan Lake, Alberta

TAKE ADVANTAGE OF THE BOOM IN SYLVAN LAKE! Rare opportunity to purchase prime residential development land in the heart of all the action. IRON GATE-SYLVAN LAKE. 88 acres of residential development land in thriving Sylvan Lake, with the area structure plan in place. This strategically positioned land is located on corner of Highway 20 and 47th Avenue. Iron Gate is directly across from three fully developed quarter sections consisting of three district shopping centres with numerous tenants including Wal-Mart, Canadian Tire, No Frills, Sobey's, Shoppers Drug Mart, A&W, Wendy's, McDonalds. Directly supporting these shopping centres are the fully developed residential subdivisions of Ryder's Ridge, Hewlett Park and the industrial subdivisions of Cuendet Industrial Park and Norell business Park. This area has quickly become Sylvan Lake's "Go to" for shopping, commerce and residential lifestyles. Iron Gate subdivision consists consists of approximately 16 acres of commercial land, single family, multi-family and duplex lots in the first phases (Nearly sold out), with the balance of the 88 acres ready for immediate development. Iron Gate subdivision has been designed and engineered to fully complement area growth with commercial development on the corner of Highway 20 and along 47th Avenue, and a comprehensive trail system/park areas with ease of walk-abilty and access to it's commercial component and surrounding amenities. The land is flat and dry with