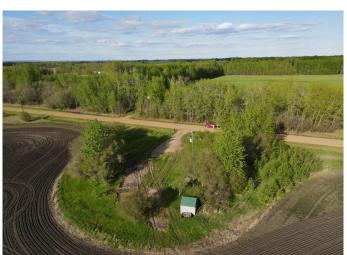

## \$159,900

0 Bedroom, 0.00 Bathroom, Land on 8.48 Acres

NONE, High Prairie, Alberta

8.48 Acres located west of High Prairie on Range Road 173. The property is fully serviced with power, gas and municipal water. Call, email or text today to book a tour!

### **Essential Information**

MLS® # A2145140 Price \$159,900

Bathrooms 0.00 Acres 8.48 Type Land

Sub-Type Residential Land

Status Active

# **Community Information**

Address 74516 Range Road 173

Subdivision NONE

City High Prairie

County Big Lakes County

Province Alberta
Postal Code T0G 1E0