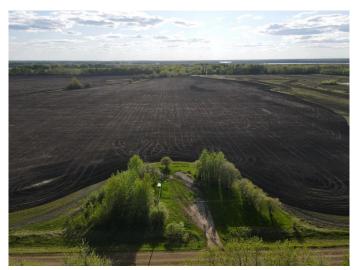

## \$159,900

0 Bedroom, 0.00 Bathroom, Land on 8.48 Acres

NONE, High Prairie, Alberta

8.48 Acres located west of High Prairie on Range Road 173. The property is fully serviced with power, gas and municipal water. Call, email or text today to book a tour!

### **Essential Information**

MLS® # A2145140 Price \$159,900

Bathrooms 0.00 Acres 8.48 Type Land

Sub-Type Residential Land

Status Active

# **Community Information**

Address 74516 Range Road 173

Subdivision NONE

City High Prairie

County Big Lakes County

Province Alberta
Postal Code T0G 1E0