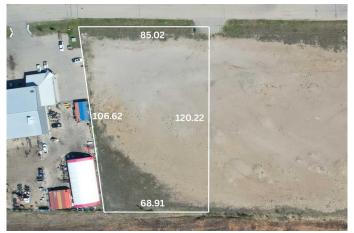

#### \$667,500

0 Bedroom, 0.00 Bathroom, Land on 2.31 Acres

NONE, Whitecourt, Alberta

2.67 acres for industrial developement with adjoining lots avaiable. Seller / developer can also build to suit. Easy paved access to highway. Great location next to other industrial development.

| MLS® #    | A2147422        |
|-----------|-----------------|
| Price     | \$667,500       |
| Bathrooms | 0.00            |
| Acres     | 2.31            |
| Туре      | Land            |
| Sub-Type  | Commercial Land |
| Status    | Active          |