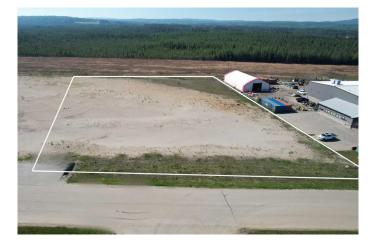

#### \$667,500

0 Bedroom, 0.00 Bathroom, Land on 2.31 Acres

NONE, Whitecourt, Alberta

2.67 acres for industrial developement with adjoining lots avaiable. Seller / developer can also build to suit. Easy paved access to highway. Great location next to other industrial development.