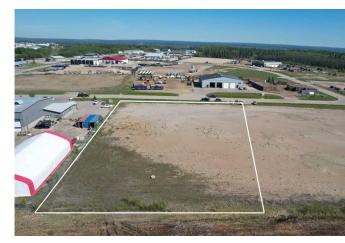

#### \$667,500

0 Bedroom, 0.00 Bathroom, Land on 2.31 Acres

NONE, Whitecourt, Alberta

2.67 acres for industrial developement with adjoining lots avaiable. Seller / developer can also build to suit. Easy paved access to highway. Great location next to other industrial development.