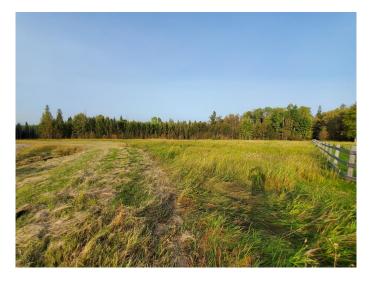

## \$85,000

0 Bedroom, 0.00 Bathroom, Land on 7.68 Acres

NONE, Rural Yellowhead County, Alberta

Beautifully treed high land ready to build your dream executive home. At the end of a cul de sac in Tollerton Hill Estates, this 7.68 acre piece has water well on the lot, and power/gas at the property line.